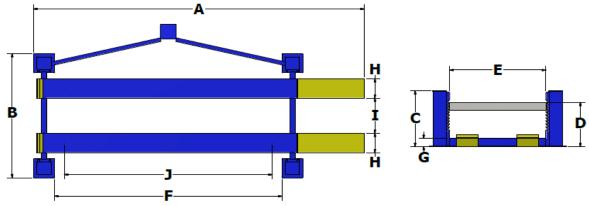

## WHIP INDUSTRIES

3010 S. Main Street Fort Worth, Texas 76110

T: 817.289.1404 F: 817.289.1412

T: 800.256.7391

www.whipindustries.com

| Model No.                      | Figure | WFP60R-S                                        |
|--------------------------------|--------|-------------------------------------------------|
| Category                       |        | Four Post General Service                       |
| Lifting Capacity               |        | 60,000 lbs.                                     |
| Overall Length                 | Α      | 432.00"                                         |
| Overall Width                  | В      | 205.25"                                         |
| Overall Height                 | С      | 92.00"                                          |
| Rise Height                    | D      | 73.00"                                          |
| Inside Columns                 | Е      | 144.00"                                         |
| Between Columns                | F      | 290.00"                                         |
| Height of Runways              | G      | 14.00"                                          |
| Width of Runways               | Н      | 32.00"                                          |
| Width Between Runways          | 1      | 42.00" - 58.00"                                 |
| Max. Wheelbase                 | J      | 310.00"                                         |
| Max. Wheelbase 2 Wheel Align   |        | N/A                                             |
| Max. Wheelbase 4 Wheel Align   |        | N/A                                             |
| Speed of Rise                  |        | 75 Seconds                                      |
| Motor                          |        | 15 HP                                           |
| Voltage                        |        | 230/460 Three Phase                             |
| Amps                           |        | 50                                              |
| Min. Bay Size                  |        | 312.00" x 456.00"                               |
| Floor Installation Requirement |        | Concrete, 3,000 PSI, 5" Thick, Steel Reinforced |