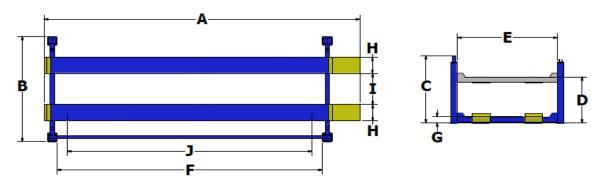

## WHIP INDUSTRIES

A life

3010 S. Main Street Fort Worth, Texas 76110 T: 817.289.1404 F: 817.289.1412 T: 800.256.7391 www.whipindustries.com

| Model No.                      | Figure | WFP15ARO                                        |
|--------------------------------|--------|-------------------------------------------------|
| Category                       |        | Four Post Alignment                             |
| Lifting Capacity               |        | 15,000 lbs.                                     |
| Overall Length                 | А      | 269.00"                                         |
| Overall Width                  | В      | 141.00 3/8"                                     |
| Overall Height                 | С      | 97.50"                                          |
| Rise Height                    | D      | 81.00"                                          |
| Inside Columns                 | E      | 122.00"                                         |
| Between Columns                | F      | 166.25"                                         |
| Height of Runways              | G      | 10.00"                                          |
| Width of Runways               | Н      | 22.00"                                          |
| Width Between Runways          | I      | 37.50" - 51.50"                                 |
| Max. Wheelbase                 | J      | 204.00"                                         |
| Max. Wheelbase 2 Wheel Align   |        | 82.00" - 150.00"                                |
| Max. Wheelbase 4 Wheel Align   |        | 184.00"                                         |
| Speed of Rise                  |        | 55 Seconds                                      |
| Motor                          |        | 3 HP                                            |
| Voltage                        |        | 208/230 Single Phase                            |
| Amps                           |        | 30                                              |
| Min. Bay Size                  |        | 180.00" x 312.00"                               |
| Floor Installation Requirement |        | Concrete, 3,000 PSI, 4" Thick, Steel Reinforced |