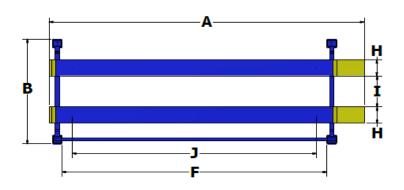

## WHIP INDUSTRIES

3010 S. Main Street Fort Worth, Texas 76110

T: 817.289.1404 F: 817.289.1412 T: 800.256.7391

www.whipindustries.com

| Model No.                      | Figure | WFP12ARC                                        |
|--------------------------------|--------|-------------------------------------------------|
| Category                       |        | Four Post Alignment                             |
| Lifting Capacity               |        | 12,000 lbs.                                     |
| Overall Length                 | Α      | 216.50"                                         |
| Overall Width                  | В      | 136.25"                                         |
| Overall Height                 | С      | 100.50"                                         |
| Rise Height                    | D      | 79.00"                                          |
| Inside Columns                 | Е      | 121.00"                                         |
| Between Columns                | F      | 166.00"                                         |
| Height of Runways              | G      | 8.25"                                           |
| Width of Runways               | Н      | 22.00"                                          |
| Width Between Runways          | ı      | 37.50" - 66.50"                                 |
| Max. Wheelbase                 | J      | 164.00"                                         |
| Max. Wheelbase 2 Wheel Align   |        | 81.00"-140.00"                                  |
| Max. Wheelbase 4 Wheel Align   |        | 151.00"                                         |
| Speed of Rise                  |        | 55 Seconds                                      |
| Motor                          |        | 2 HP                                            |
| Voltage                        |        | 208/230 Single Phase                            |
| Amps                           |        | 30                                              |
| Min. Bay Size                  |        | 174.00" x 296.00"                               |
| Floor Installation Requirement |        | Concrete, 3,000 PSI, 4" Thick, Steel Reinforced |