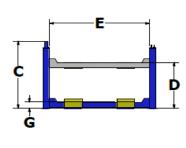

## WHIP INDUSTRIES

3010 S. Main Street Fort Worth, Texas 76110

T: 817.289.1404 F: 817.289.1412 T: 800.256.7391

www.whipindustries.com

| Model No.                      | Figure | WFP12ARC                                        |
|--------------------------------|--------|-------------------------------------------------|
| Category                       |        | Four Post Alignment                             |
| Lifting Capacity               |        | 12,000 lbs.                                     |
| Overall Length                 | Α      | 216.50"                                         |
| Overall Width                  | В      | 136.25"                                         |
| Overall Height                 | С      | 100.50"                                         |
| Rise Height                    | D      | 79.00"                                          |
| Inside Columns                 | Е      | 121.00"                                         |
| Between Columns                | F      | 166.00"                                         |
| Height of Runways              | G      | 8.25"                                           |
| Width of Runways               | Н      | 22.00"                                          |
| Width Between Runways          | ı      | 37.50" - 66.50"                                 |
| Max. Wheelbase                 | J      | 164.00"                                         |
| Max. Wheelbase 2 Wheel Align   |        | 81.00"-140.00"                                  |
| Max. Wheelbase 4 Wheel Align   |        | 151.00"                                         |
| Speed of Rise                  |        | 55 Seconds                                      |
| Motor                          |        | 2 HP                                            |
| Voltage                        |        | 208/230 Single Phase                            |
| Amps                           |        | 30                                              |
| Min. Bay Size                  |        | 174.00" x 296.00"                               |
| Floor Installation Requirement |        | Concrete, 3,000 PSI, 4" Thick, Steel Reinforced |