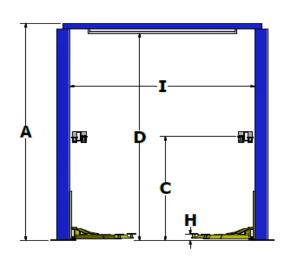

3010 S. Main Street Fort Worth, Texas 76110

T: 817.289.1404 F: 817.289.1412 T: 800.256.7391

www.whipindustries.com

| Model No.                      | Figure | WAS112E-24                                      |
|--------------------------------|--------|-------------------------------------------------|
| Category                       |        | Two Post                                        |
| Lifting Capacity               |        | 11,000 lbs.                                     |
| Overall Height                 | Α      | 165.50"                                         |
| Overall Width                  | В      | 138.50"                                         |
| Rise Height                    | С      | 73.75"                                          |
| Floor to Shut Off Height       | D      | 159.00"                                         |
| Drive Thru Clearance           | Е      | 96.00"                                          |
| Arm Configuration              |        | All-Symmetric                                   |
| Front Arm Reach                | F      | 48.75"                                          |
| Rear Arm Reach                 | G      | 62.00"                                          |
| Lifting Pad Height             | Н      | 4.75"                                           |
| Width Inside Columns           | - 1    | 115.00"                                         |
| First Lock Height              |        | 16.50"                                          |
| Locking Increments             |        | 4.00"                                           |
| Speed of Rise                  |        | 55 Seconds                                      |
| Motor                          |        | 2 HP                                            |
| Voltage                        |        | 208/230 Single Phase                            |
| Amps                           |        | 30                                              |
| Ceiling Height Requirement     |        | 169.50"                                         |
| Floor Installation Requirement |        | Concrete, 3,000 PSI, 4" Thick, Steel Reinforced |