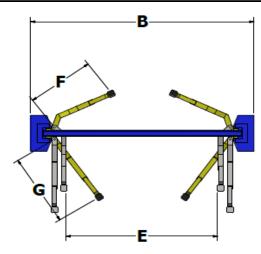

3010 S. Main Street Fort Worth, Texas 76110

T: 817.289.1404 F: 817.289.1412 T: 800.256.7391

www.whipindustries.com

| Model No.                      | Figure | WAS112E-24                                      |
|--------------------------------|--------|-------------------------------------------------|
| Category                       |        | Two Post                                        |
| Lifting Capacity               |        | 11,000 lbs.                                     |
| Overall Height                 | Α      | 165.50"                                         |
| Overall Width                  | В      | 138.50"                                         |
| Rise Height                    | С      | 73.75"                                          |
| Floor to Shut Off Height       | D      | 159.00"                                         |
| Drive Thru Clearance           | Е      | 96.00"                                          |
| Arm Configuration              |        | All-Symmetric                                   |
| Front Arm Reach                | F      | 48.75"                                          |
| Rear Arm Reach                 | G      | 62.00"                                          |
| Lifting Pad Height             | Н      | 4.75"                                           |
| Width Inside Columns           | - 1    | 115.00"                                         |
| First Lock Height              |        | 16.50"                                          |
| Locking Increments             |        | 4.00"                                           |
| Speed of Rise                  |        | 55 Seconds                                      |
| Motor                          |        | 2 HP                                            |
| Voltage                        |        | 208/230 Single Phase                            |
| Amps                           |        | 30                                              |
| Ceiling Height Requirement     |        | 169.50"                                         |
| Floor Installation Requirement |        | Concrete, 3,000 PSI, 4" Thick, Steel Reinforced |